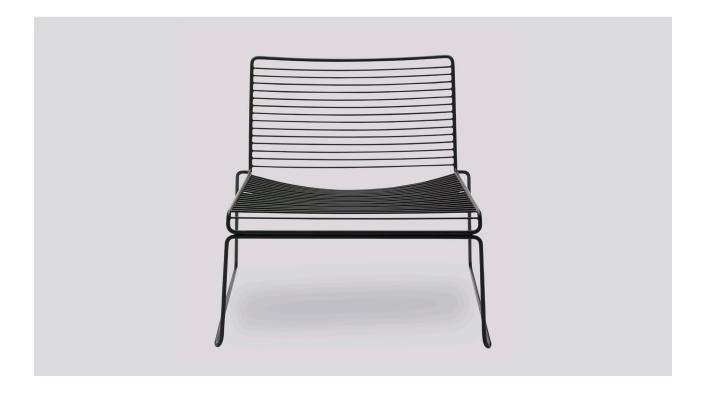

# HEE LOUNGE

# Design by Hee Welling

The philosophy behind the Hee Series was to take an archetypal chair and perfect it down to the last detail while cutting the essentials to the bone. The goal was to create a contemporary chair to fit into a wide range of contexts. The attempt was a great success, resulting in the pragmatic and easily decoded Hee series. Like a line drawing, it wraps metres of metal wire into neat, straight lines in three versions: bar stool, lounge chair and dining chair. The metal wire is electro-galvanized before it is lacquered, making it rust-resistant and perfect for outdoor use.

With its wide, welcoming seat and low height, Hee Lounge is definitely the most laidback model in the Hee series. Although the elemental design is manifested here in more relaxed proportions, it still retains the same light, understated aesthetics and functional properties as the rest of the family. Stackable and weather-proof, the Hee Lounge Chair can be used in outdoor surroundings, as well as inside restaurants, bars and in a home environment.