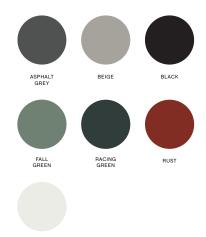

#### **COLOUR & FINISH**

Please note that the colour codes are indicative.

COLOURS / Available in 7 different colours.

- / Asphalt grey powder steel (RAL 7043)
- / Beige powder coated steel (NCS S 3502 Y)
- / Black powder coated steel (RAL 9005)
- / Fall green powder coated steel (NCS S 5010 G10Y)
- / Racing green powder coated steel (RAL 6012)
- / Rust powder coated steel (NCS S 4550 Y80R)
- / White powder coated steel (RAL 9003)