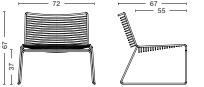

## COLOURS

/ DEPTH 67 cm / 26.38"

/ HEIGHT 67 cm / 26.38"

/ SEAT HEIGHT 37 cm / 14.57"

/ SEAT DEPTH 55 cm / 21.65"

GLIDERS

PLASTIC GLIDER (STANDARD ON ALL) / Suitable for most floor types which are not too sensitive.