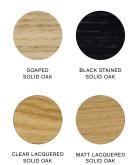

# STANDARD LEATHERS BY CAMO LEATHERS / California / Silk

| / California |  |
|--------------|--|
| / Sierra     |  |

\*Only available in colours selected by HAY.

BASE FINISH / Available in 4 different base finishes. / Soaped solid oak

/ Black stained solid oak (RAL 9005)

/ Clear lacquered solid oak

/ Matt lacquered solid oak

### BASE FINISH