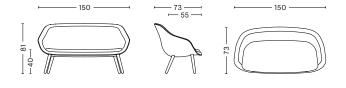

### DIMENSIONS

/ WIDTH 150 cm / 59.06"
/ DEPTH 73 cm / 28.74"
/ HEIGHT 81 cm / 31.89"
/ SEAT HEIGHT 40 cm / 21.65"
/ SEAT DEPTH 55 cm / 21.65"