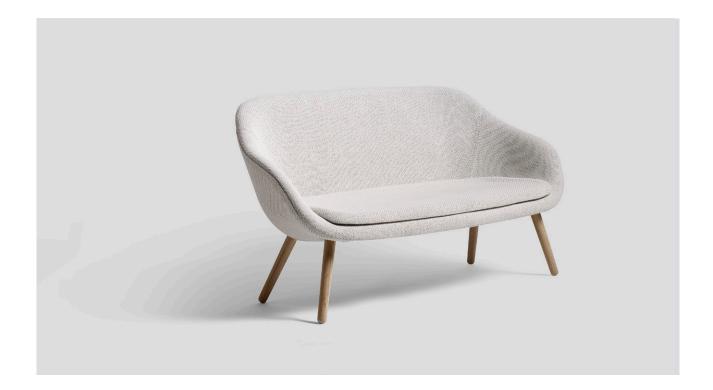

# ABOUT A LOUNGE SOFA / AAL SOFA

## Design by Hee Welling & HAY

Sharing the same minimalistic principles and versatility as the rest of the series, About a Lounge Sofa is a cohesive fusion of two lounge chairs. With its curvy lines and organic expression, it invites close, intimate meetings at the same time as it offers an open and welcoming structure. The choice of oak finishes on the legs and upholstery colours and combinations allow you to create your own unique design.

### PRODUCT DETAILS

- / Part of a multi-functional family of dining and conference chairs, office chairs, bar stools, lounge chairs, tables, an ottoman and a sofa.
- / Variability of textiles, colours and base finishes.
- $\ensuremath{{\ensuremath{{/}}}}$  Suitable for a wide variety of private and public environments.
- / Qualified for contract use.
- / Available with full upholstery in a large selection of fabrics and leathers.
- / Fixed seat cushion in moulded polyurethane foam. Fixed with Velcro.

### MATERIAL

 $\ensuremath{\mathsf{SHELL}}\xspace$  / Hard moulded polyurethane foam with armrest.

BASE / 4 solid wood legs.